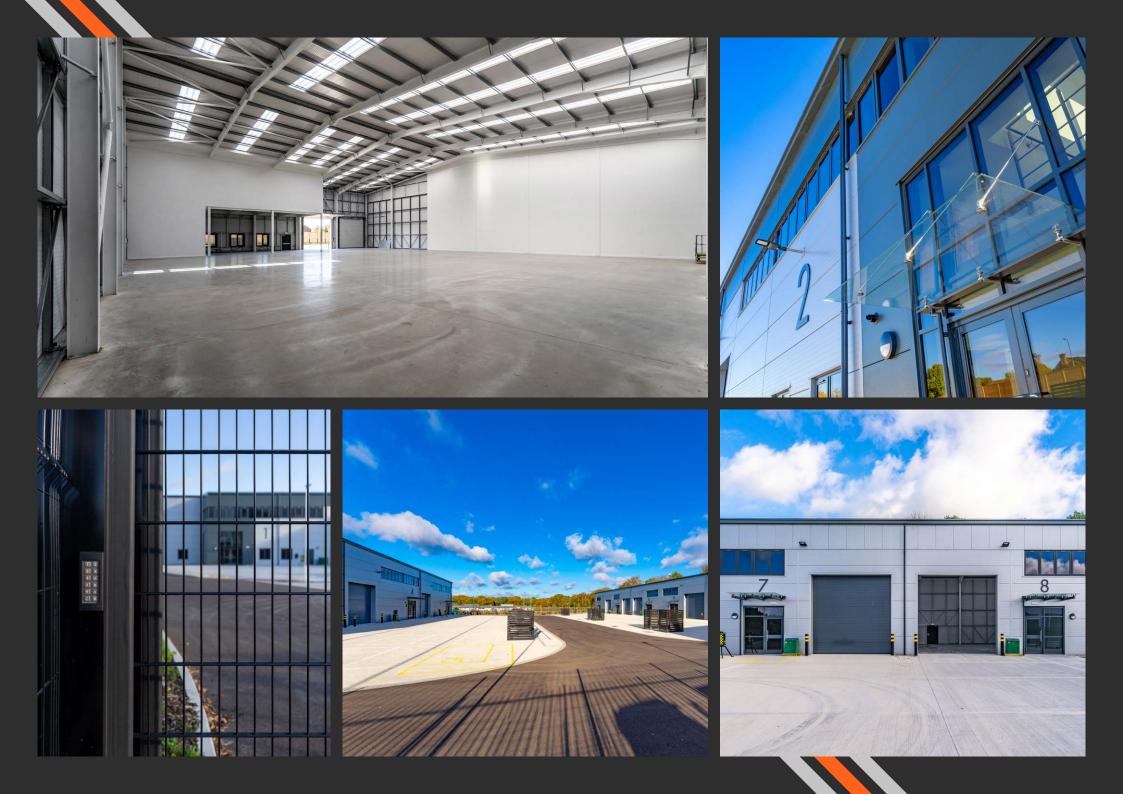

## **SPECIFICATION**

**PARKING** 

CONNECTION

**EXTERNAL POWER POINTS** FOR ELECTRIC CAR **CHARGING** 

KINGSPAN INSULATED **CLADDING TO WALLS** AND ROOF

POWERED INSULATED LOADING ACCESS DOORS

DOUBLE GLAZED CURTAIN WALLING, WINDOWS AND **DOORS** 

2.4m HIGH METAL SECURITY FENCING

METAL SLIDING **CANTILEVERED MAIN ACCESS GATE** 

OFFICE FITOUT TO UNITS WITH MEZZANINE FLOORS\*