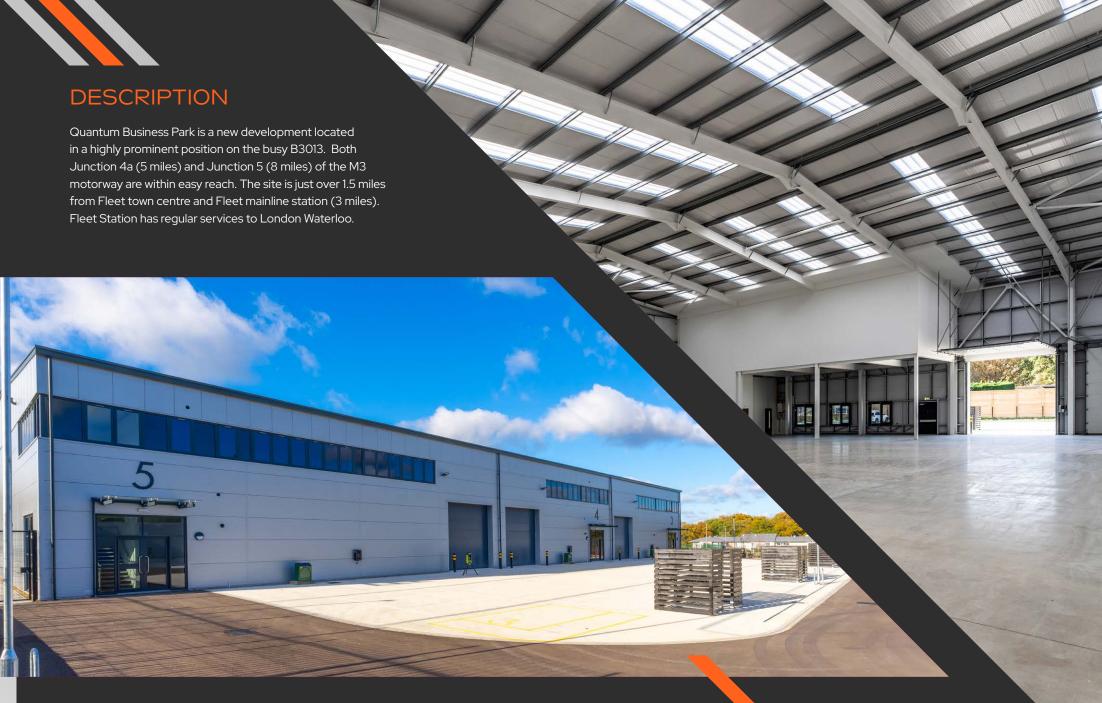

### **LOCATION**

Fleet is located in the heart of the Blackwater Valley, 40 miles south west of Central London, 17 miles south east of Reading and 15 miles west of Guildford. Farnborough Airport is approximately 4 miles to the east, and is home to the International Airshow, held every July. In addition to shopping amenities in Fleet, Quantum Business Park is conveniently located next to an Aldi and Home Bargains. Sainsbury's local and Tesco express are also both within a short walk.