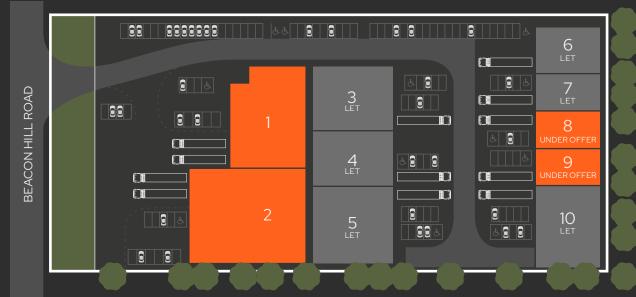

# ACCOMMODATION

|       | UNIT    | GF<br>(SQ FT) | GF<br>(SQM) | FF<br>(SQ FT) | FF<br>(SQM) | TOTAL<br>(SQ FT) | TOTAL<br>(SQM) | EAVES<br>HEIGHT | PARKING<br>SPACES | LOADING<br>DOORS |
|-------|---------|---------------|-------------|---------------|-------------|------------------|----------------|-----------------|-------------------|------------------|
|       | 1       | 8,246         | 766         | 1,072         | 100         | 9,318            | 866            | 8m              | 16                | 2                |
|       | 2       | 12,391        | 1,151       | 1,312         | 122         | 13,703           | 1,273          | 8m              | 24                | 2                |
|       | 3       |               |             |               |             | LET              |                |                 |                   |                  |
|       | 4       |               |             |               |             | LET              |                |                 |                   |                  |
|       | 5       |               |             |               |             | LET              |                |                 |                   |                  |
|       | 6       |               |             |               |             | LET              |                |                 |                   |                  |
|       | 7       |               |             |               |             | LET              |                |                 |                   |                  |
| UNDER | OFFER 8 | 2,704         | 251         | N/A           | N/A         | 2,704            | 251            | 6.7m            | 5                 | 1                |
| UNDER | OFFER 9 | 2,704         | 251         | N/A           | N/A         | 2,704            | 251            | 6.7m            | 5                 | 1                |
|       | 10      |               |             |               |             | LET              |                |                 |                   |                  |