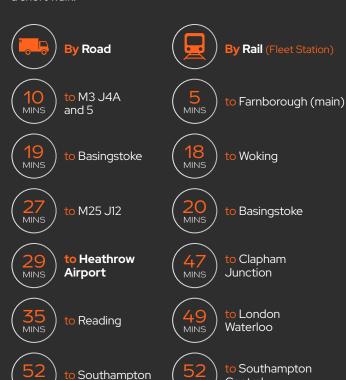

### **LOCATION**

Fleet is located in the heart of the Blackwater Valley, 40 miles south west of Central London, 17 miles south east of Reading and 15 miles west of Guildford. Farnborough Airport is approximately 4 miles to the east, and is home to the International Airshow, held every July. In addition to shopping amenities in Fleet, Quantum Business Park is conveniently located next to an Aldi and Home Bargains. Sainsbury's local and Tesco express are also both within a short walk.