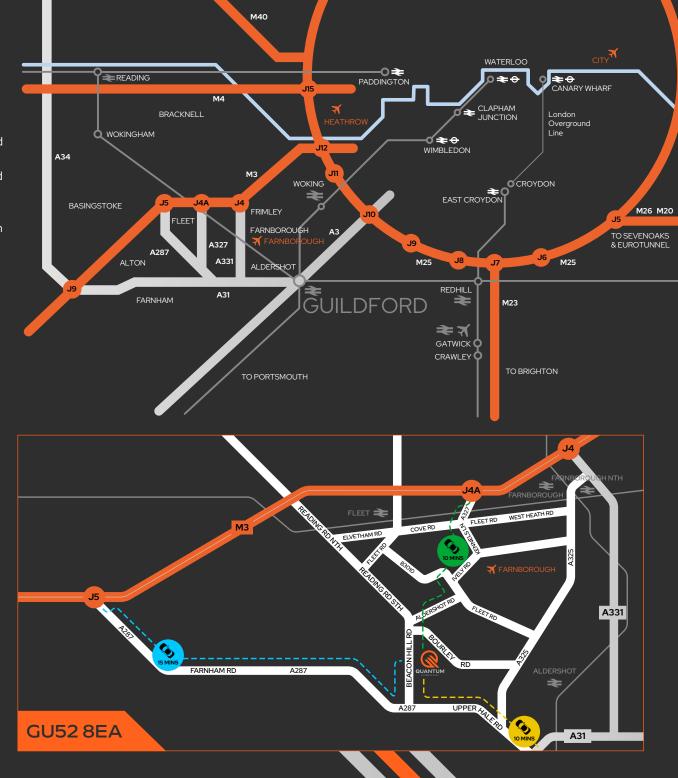

### **LOCATION**

Fleet is located in the heart of the Blackwater Valley, 40 miles south west of Central London, 17 miles south east of Reading and 15 miles west of Guildford. Farnborough Airport is approximately 4 miles to the east, and is home to the International Airshow, held every July. In addition to shopping amenities in Fleet, Quantum Business Park is conveniently located next to an Aldi and Home Bargains. Sainsbury's local and Tesco express are also both within a short walk.

to Gatwick

**Airport** 

to Central

London

Central

Airport

to Gatwick

Beacon Hill Road, Fleet **Hampshire GU52 8EA** 